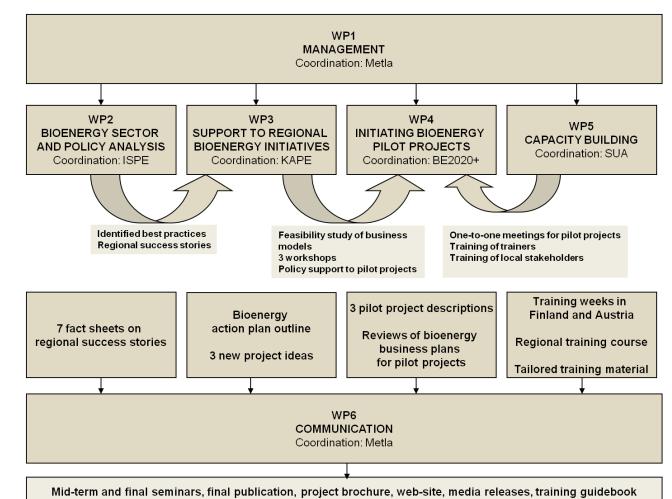

### WORK PROGRAMME

# SUMMARY

- PromoBio aims to:
  - provide support to regional bioenergy initiatives and to facilitate new bioenergy projects in selected target regions in Slovakia, Romania and Poland
  - focuse particularly on forest biomass
- Main outcomes:
  - 3 regional bioenergy action plans
  - 3-4 project outlines for each target region => new bioenergy projects
  - Training guidebook for trainers
  - A guidebook on bioenergy success stories to decisionmakers and other stakeholders
  - Information material (website, brochure etc.)

# **PROMOBIO MAIN OUTCOMES**

- 3 regional bioenergy action plans
- 3-4 project outlines for each target region => at least pre-contracts for new bioenergy projects
- Training guidebook for trainers
- A guidebook on bioenergy success stories to decision-makers and other stakeholders
- Information material (website, brochure etc.)